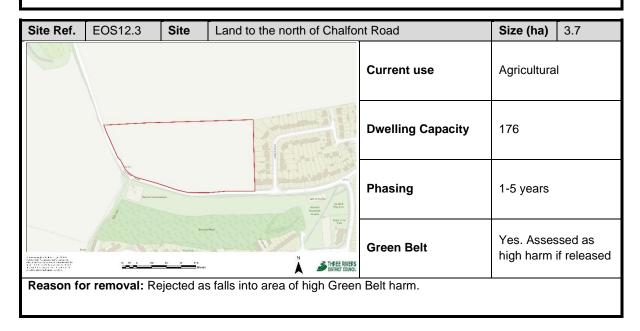

**Reason for removal:** The larger site for development was Rejected by the Council as it includes moderate to high Green Belt harm areas. Development will only be considerered for the lower harm areas and these have been included in the Regulation 18 consultation as site EOS12.4