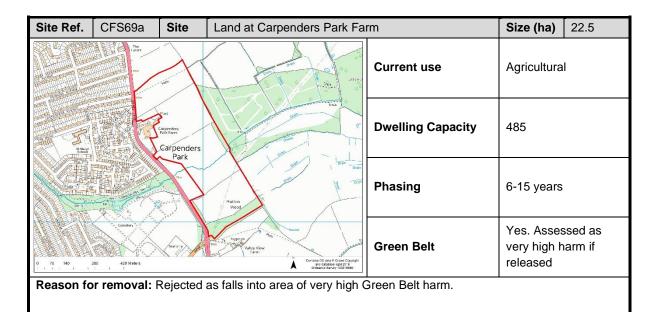

| Current use       | Greenfield<br>historic lan |     |
| 88m            | Aub           | Irn Mere | To out                                                                       | Dwelling Capacity | 149                        |     |
|                |               |          | Stickfield Farm                                                              | Phasing           | 1-5 years                  |     |
| Dxhey<br>range | 00 150 Meters |          | Constant Court Catholic<br>Distance Court Catholic<br>Distance Server (2019) | Green Belt        | Yes. Asses<br>high harm i  |     |
| Reason fo      | or removal    | : Rejec  | ted as falls into area of very high (                                        | Green Belt harm.  |                            |     |



| Site Ref.  | PCS47                                                    | Site     | South of Little Oxhey Lane