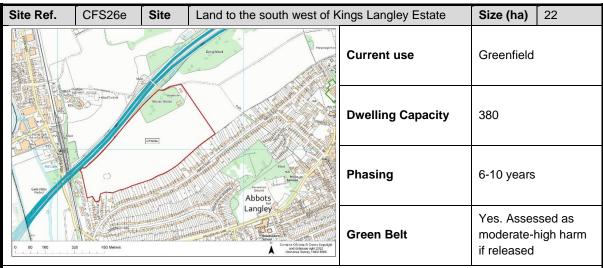

### **Kings Langley**

| Industrial very Park  | ALTER WINSTER                                           |                     |                                                                     | ate               | Size (ha)                 | 25.5 |
|-----------------------|---------------------------------------------------------|---------------------|---------------------------------------------------------------------|-------------------|---------------------------|------|
| TR Prest In<br>Super- |                                                         |                     |                                                                     | Current use       | Greenfield                |      |
|                       |                                                         | Rambers<br>Farm     | Log noc                                                             | Dwelling Capacity | 893                       |      |
|                       |                                                         | Ovaluine<br>Bog Ram | Hard Street                                                         | Phasing           | 6-15 years                |      |
| 1 80 160 320          | Very Very Di<br>Very Very Very Very Very Very Very Very | States              | Ab<br>Calculation of the int Calculation<br>Dataset Barry Note Hole | Green Belt        | Yes. Asses<br>high harm i |      |

**Reason for removal:** Rejected by the Council as moderate-high Green Belt harm and not strategic in scale, as per the 'Low Growth' approach.

| Site Ref.                                    | NSS20                       | Site             | Land adj. RES site, Egg Fa                                                                                                                                                                                                                                                                                                                                                                                                                                                                                                                                                                                                                                                                                                                                                                                                                                                                                                                                                                                                                                                                                                                                                                                                                                                                                                                                                                                                                                                                                                                                                                                                                                                                                                                                                                                                                                                                                                                                                                                                                                                                                                     | irm Lane               | Size (ha)                               | 7.0 |
|----------------------------------------------|-----------------------------|------------------|--------------------------------------------------------------------------------------------------------------------------------------------------------------------------------------------------------------------------------------------------------------------------------------------------------------------------------------------------------------------------------------------------------------------------------------------------------------------------------------------------------------------------------------------------------------------------------------------------------------------------------------------------------------------------------------------------------------------------------------------------------------------------------------------------------------------------------------------------------------------------------------------------------------------------------------------------------------------------------------------------------------------------------------------------------------------------------------------------------------------------------------------------------------------------------------------------------------------------------------------------------------------------------------------------------------------------------------------------------------------------------------------------------------------------------------------------------------------------------------------------------------------------------------------------------------------------------------------------------------------------------------------------------------------------------------------------------------------------------------------------------------------------------------------------------------------------------------------------------------------------------------------------------------------------------------------------------------------------------------------------------------------------------------------------------------------------------------------------------------------------------|------------------------|-----------------------------------------|-----|
| 53<br>W                                      |                             | T                | Contraction of the second seco | Current use            | agricultural<br>building and<br>parking | -   |
| Garress<br>Salar                             |                             | English and have | No                                                                                                                                                                                                                                                                                                                                                                                                                                                                                                                                                                                                                                                                                                                                                                                                                                                                                                                                                                                                                                                                                                                                                                                                                                                                                                                                                                                                                                                                                                                                                                                                                                                                                                                                                                                                                                                                                                                                                                                                                                                                                                                             | Dwelling Capacity      | 350                                     |     |
| Satisfic from Statistical and                | Res                         |                  |                                                                                                                                                                                                                                                                                                                                                                                                                                                                                                                                                                                                                                                                                                                                                                                                                                                                                                                                                                                                                                                                                                                                                                                                                                                                                                                                                                                                                                                                                                                                                                                                                                                                                                                                                                                                                                                                                                                                                                                                                                                                                                                                | Phasing                | 1-5 years                               |     |
| Hoaing La<br>(see a)<br>16 37.6 0 75 960 226 | nge Gade valley<br>Volution |                  |                                                                                                                                                                                                                                                                                                                                                                                                                                                                                                                                                                                                                                                                                                                                                                                                                                                                                                                                                                                                                                                                                                                                                                                                                                                                                                                                                                                                                                                                                                                                                                                                                                                                                                                                                                                                                                                                                                                                                                                                                                                                                                                                | Green Belt             | Yes. Asses<br>high harm if              |     |
| Reason for                                   | removal: Re                 | ejected as       | s falls into area of high Greer                                                                                                                                                                                                                                                                                                                                                                                                                                                                                                                                                                                                                                                                                                                                                                                                                                                                                                                                                                                                                                                                                                                                                                                                                                                                                                                                                                                                                                                                                                                                                                                                                                                                                                                                                                                                                                                                                                                                                                                                                                                                                                | Belt harm, and concern | s about acces                           | SS. |