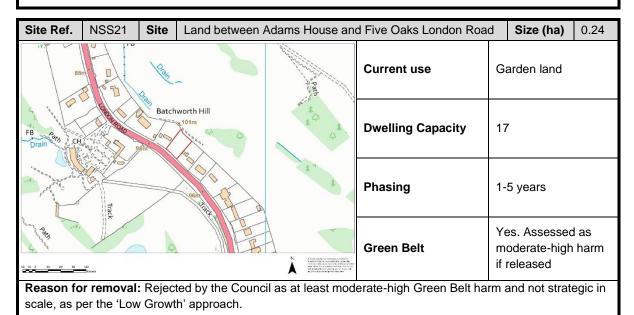

th Library |                   | Size (ha)  | 0.1  |
|--------------|-----------------------|-----------|-----------------------|-------------------|------------|------|
| A412 Sta     | Station<br>Roundabout | PARK      | Sch Allot             | Current use       | Library    |      |
|              |                       | Pol Sta   |                       | Dwelling Capacity | 7          |      |
| SUM<br>EBURY |                       |           | TALBOT ROAD           | Phasing           | 11-15 year | S    |
| Allot Gdn    | 150 225 Meters        | Thom Pre- |                       | Green Belt        | No. Brownf | ïeld |

**Reason for removal:** Site removed as no agreement has reached with the leaseholder over possible new location for the library, so the site is not available.



### **Croxley Green**

| Site Ref.                              | CFS19         | Site | Land adjacent 62-84 & 99-121 S