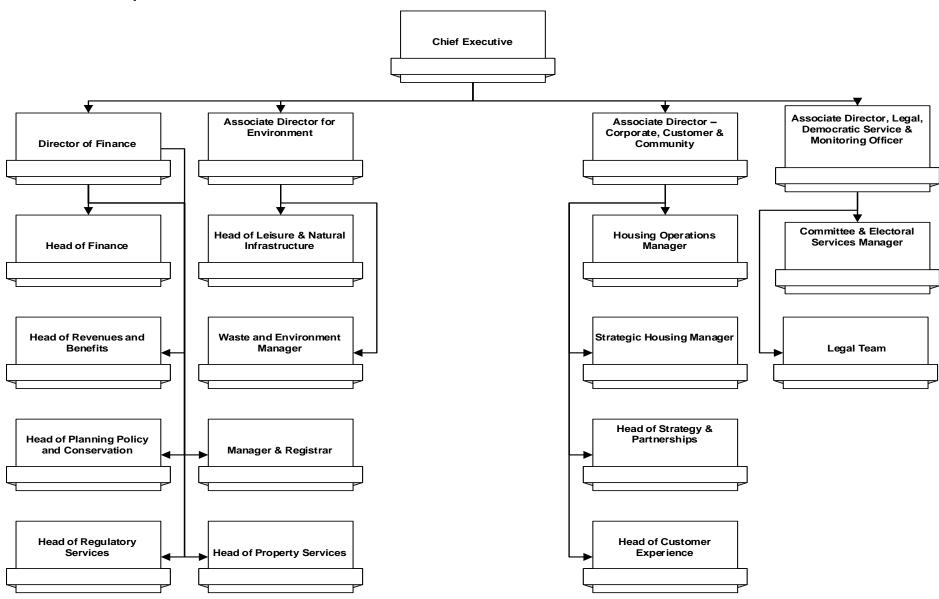

#### 1.0 INTRODUCTION

- 1.1 The Council's success relies on the talent and contribution of its workforce, enabling and ensuring it meets its objectives. The Council Pay Policy Statement seeks to ensure the Council is able to attract, recruit, retain and engage the right people in order to achieve this.
- 1.2 The Council Pay Policy Statement pulls together all the elements that make up the Council's extrinsic reward practices. Thus, it provides assurances of our consistency, fairness and transparency and gives clarity to all our stakeholders about how and what our people are rewarded for. It defines the level and elements of remuneration for Chief Officers and all senior staff in accordance with the requirements of section 38(1) of the Localism Act 2011.
- 1.3 The Localism Act 2011 requires the Council to publish its position in relation to specific areas of Chief Officer pay as follows: remuneration levels, all other payments, incremental progression, performance related pay, bonus payments, redundancy, severance/ compensation, retirement payments, and the council's policy on re-engagement of Chief Officers. This policy sets out the Council's position in these areas.
- 1.4 The Council currently employs 349 officers, representing a full time equivalent based on a 37-hour week of 332.05 employees.
- 1.5 The total gross expenditure for the Council for the financial year 2025/26 is projected to be £16,965,523
- 1.6 Best practice recommends the Council consult a remuneration committee on all proposals relating to pay and reward for senior managers, thus ensuring openness and accountability. The Council has a Policy and Resources Committee for this purpose.
- 1.7 All Chief Officer appointments are subject to approval by Appointments Committee. The Council's policy for the recruitment of all other officers is laid out in the Council Constitution.
- 1.8 The Council Pay Policy Statement is reviewed and approved annually by Full Council and may be accessed via the Council's external web site.

#### Leadership

Appendix 1